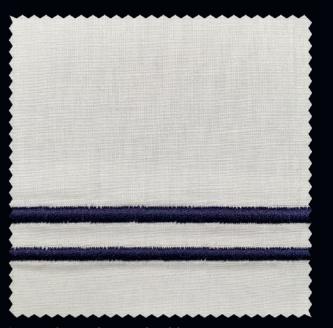

### ASCIUGAMANI TOWELS

Bianco con riga blu White with blue stripe

Blu con riga mandorla
Blue with almond stripe

Grigio con riga bianca Grey with white stripe

Mandorla con riga bianca
Almond with white stripe