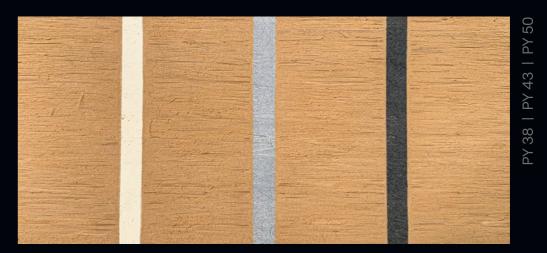

#### FINITURE ESTERNE EXTERIOR FINISHES

Teak naturale | Natural teak

Flexiteak col. teak naturale | Flexiteak col. Natural teak\*

Flexiteak col. Scrubbed | Scrubbed Flexiteak\*

\*Colori fughe a scelta tra: bianco, grigio, nero | Caulking choices: white, grey, black