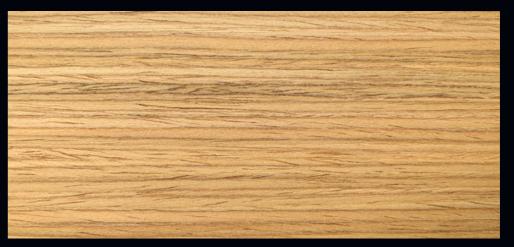

# FINITURE INTERNE (LEGNI) INTERIOR WOODS

Rovere Timeless | Timeless Oak

Rovere grigio | Grey Oak

Rovere decapato | Pickled Oak