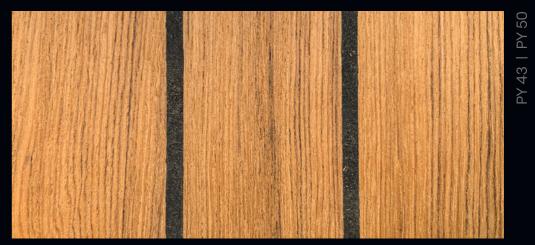

#### FINITURE ESTERNE EXTERIOR FINISHES

Teak naturale | Natural teak

Flexiteak col. teak naturale | Flexiteak col. Natural teak\*

Flexiteak col. Scrubbed | Scrubbed Flexiteak\*

\*Colori fughe a scelta tra: bianco, grigio, nero | Caulking choices: white, grey, black