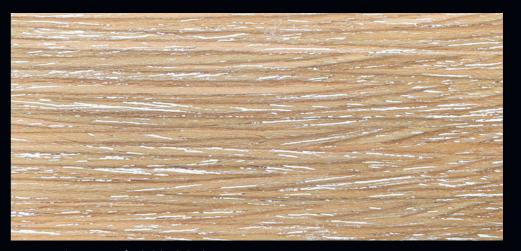

# FINITURE INTERNE (LEGNI) INTERIOR WOODS

Rovere Timeless | Timeless Oak

Rovere grigio | Grey Oak

Rovere decapato | Pickled Oak