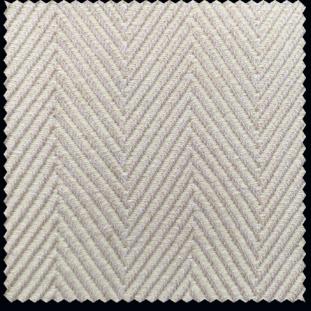

### LENZUOLA E COPRILETTI LINENS AND BEDCOVERS

Lenzuola avorio con riga blu lvory linens with blue stripe

Copriletto in cotone grigio antracite Anthracite grey cotton bedcover

Copriletto in lana panna Cream wool bedcover